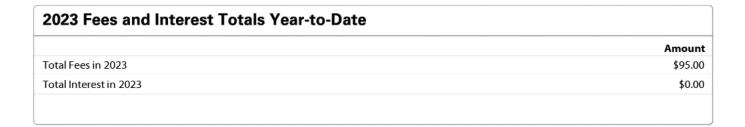

|             |                                                                                                       |               |    | Amoun    |
|-------------|-------------------------------------------------------------------------------------------------------|---------------|----|----------|
| 08/17/23    | MK LUXURY LIMO, LLC. squareup.com/receipts                                                            | GRAPEVINE     | TX | \$600.00 |
| 08/17/23    | NIW MUSIC INC squareup.com/receipts                                                                   | PROSPER       | TX | \$200.00 |
|             |                                                                                                       |               |    |          |
|             |                                                                                                       |               |    | Amount   |
| 07/22/23    | TRU BY HILTON FLORENCE TRU BY HILTON F Arrival Date Departure Date 07/19/23 07/21/23 00000000 LODGING | FLORENCE      | SC | \$219.52 |
| 07/22/23    | TRU BY HILTON FLORENCE TRU BY HILTON F Arrival Date Departure Date 07/19/23 07/21/23 00000000 LODGING | FLORENCE      | SC | \$219.52 |
| 08/01/23    | MCALISTER'S DELI 101054. 1010<br>0 291690<br>CATERING                                                 | WEST COLUMBIA | SC | \$380.20 |
| 08/02/23    | COUNCIL FOR EXCEPTIONAL<br>703-264-9416                                                               | ARLINGTON     | VA | \$140.00 |
| 08/02/23    | COUNCIL FOR EXCEPTIONAL<br>703-264-9416                                                               | ARLINGTON     | VA | \$140.00 |
|             |                                                                                                       |               |    | Amount   |
| )7/27/23    | CAMBRIA HOTEL COLUMBIA DOWNTOW CAMBRIA Arrival Date Departure Date 07/25/23 07/26/23 00000000 LODGING | COLUMBIA      | SC | \$18.00  |
| 08/07/23    | BILL COM INC<br>6503533301                                                                            | PALO ALTO     | CA | \$45.25  |
| Fees        |                                                                                                       |               |    |          |
|             |                                                                                                       |               |    | Amount   |
| otal Fees   | for this Period                                                                                       |               |    | \$0.00   |
| Intere      | st Charged                                                                                            |               |    |          |
|             |                                                                                                       |               |    | Amount   |
| Total Inter | est Charged for this Period                                                                           |               |    | \$0.00   |