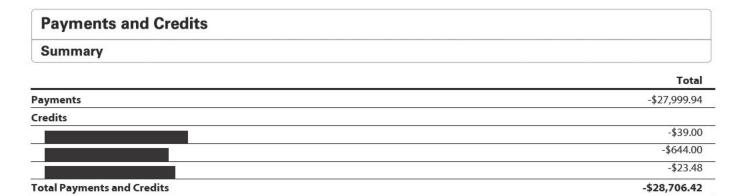

### **Account Summary**

| \$28,038.94  |
|--------------|
| -\$28,706.42 |
| +\$41,357.55 |
| +\$0.00      |
| +\$598.93    |
|              |

| New Balance<br>Minimum Payment Due | \$41,289.00<br>\$1,632.00 |
|------------------------------------|---------------------------|
| Credit Limit                       | \$63,400.00               |
| Available Credit                   | \$22,111.00               |
| Cash Advance Limit                 | \$5,000.00                |
| Available Cash                     | \$5,000.00                |
| Days in Billing Period: 31         |                           |

| <b>Detail</b> *Indicates posting da | ate                                    |              |
|-------------------------------------|----------------------------------------|--------------|
| Payments                            |                                        | Amount       |
| 01/02/24*                           | ONLINE PAYMENT - THANK YOU             | -\$27,999.94 |
| Credits                             |                                        | Amount       |
| 12/21/23*                           | Credit Adjustment for Late Payment Fee | -\$39.00     |
| 01/16/24                            | PTI* FIESTA CRUISES                    | -\$644.00    |
| 2.0                                 | MIDVALE UT                             |              |
|                                     | +14153615564                           |              |
| 01/08/24                            | WALMART.COM 8009666546 09920           | -\$10.80     |
| 3                                   | BENTONVILLE AR                         |              |
|                                     | 8009666546                             |              |
| 01/15/24                            | WALMART.COM 8009666546 09920           | -\$12.68     |
| 3                                   | BENTONVILLE AR                         |              |
|                                     | 8009666546                             |              |