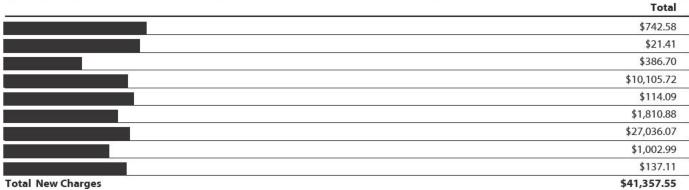

### **Account Summary**

| \$28,038.94  |
|--------------|
| -\$28,706.42 |
| +\$41,357.55 |
| +\$0.00      |
| +\$598.93    |
|              |

| New Balance<br>Minimum Payment Due | \$41,289.00<br>\$1,632.00 |
|------------------------------------|---------------------------|
| Credit Limit                       | \$63,400.00               |
| Available Credit                   | \$22,111.00               |
| Cash Advance Limit                 | \$5,000.00                |
| Available Cash                     | \$5,000.00                |
| Days in Billing Period: 31         |                           |

| New Charges |  |
|-------------|--|
| Summary     |  |