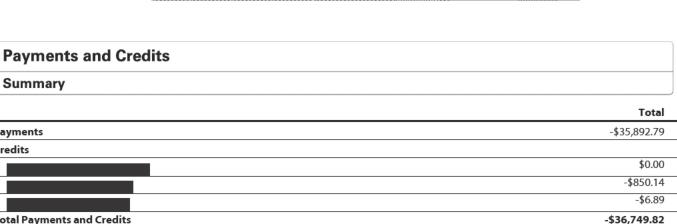

**Total Payments and Credits** 

Summary

Payments

Credits

| Detail *Indi | cates posting date                                                                                                                         |
|--------------|--------------------------------------------------------------------------------------------------------------------------------------------|
| Payments     | Amount                                                                                                                                     |
| 12/13/23*    | ONLINE PAYMENT - THANK YOU -\$35,892.79                                                                                                    |
| Credits      | Amount                                                                                                                                     |
| 11/30/23     | SP X-CHAIR LLC         -\$250.14           CYPRESS         CA           +17149954800         -                                             |
| 12/08/23     | THE WEBSTAURANT STORE -\$600.00<br>(717)392-7472 PA<br>7173927472                                                                          |
| 12/13/23     | SEELBACH LOUISVILLE HILTON SEELBACH LO -\$6.89<br>LOUISVILLE KY<br>Arrival Date Departure Date<br>10/16/23 10/17/23<br>00000000<br>LODGING |