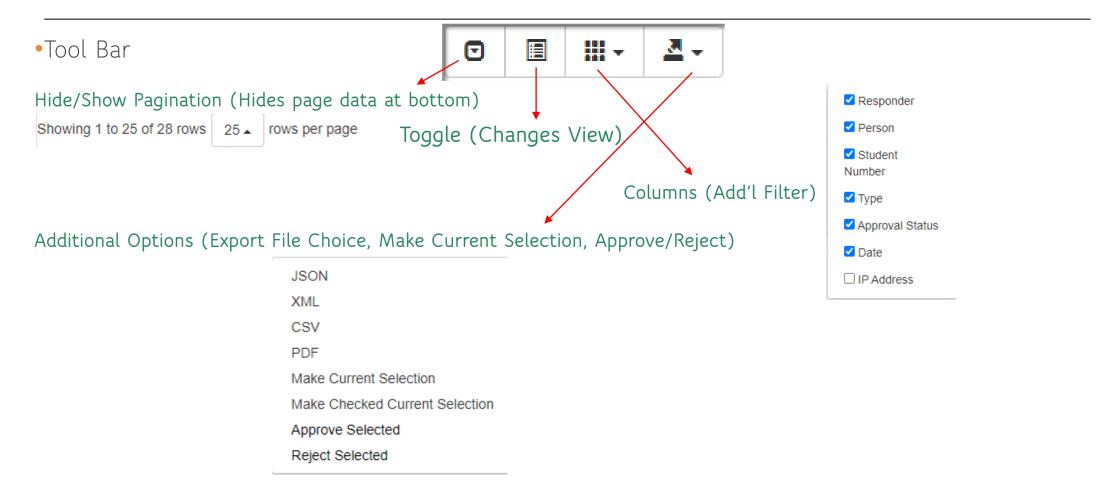

# Form Reports Export

•Click on Form

•Filter by:

- Data Source (Person or Response)
- Filter Data
  - Approval Types (All approval types, Pending approval, Approved, Rejected)
  - Response Types (Current Responses, Current Selection Responders, Current Selection Nonresponders)
  - Date Range
- Show Archived Responses (optional)
- Export Options
  - Export All
  - Export Selected

#### •Click Generate Report

- Will populate:
  - Responder
  - Person (student/teacher/guardian)
  - Student Number (PowerSchool ID)
  - Type
  - Approval Status
  - Date (Timestamp)
- You can click "Person" or "Student Number" to See Individual Responses for Student/Teacher/Guardian

| Search          |          |                  |      |                 |    | III - |    |
|-----------------|----------|------------------|------|-----------------|----|-------|----|
| □ # Responder ♦ | Person 🔶 | Student Number 🔶 | Туре | Approval Status | Da | ate   | \$ |

•Search Bar

• Search by Any Element (Name, Responder, Type, Approval Status)