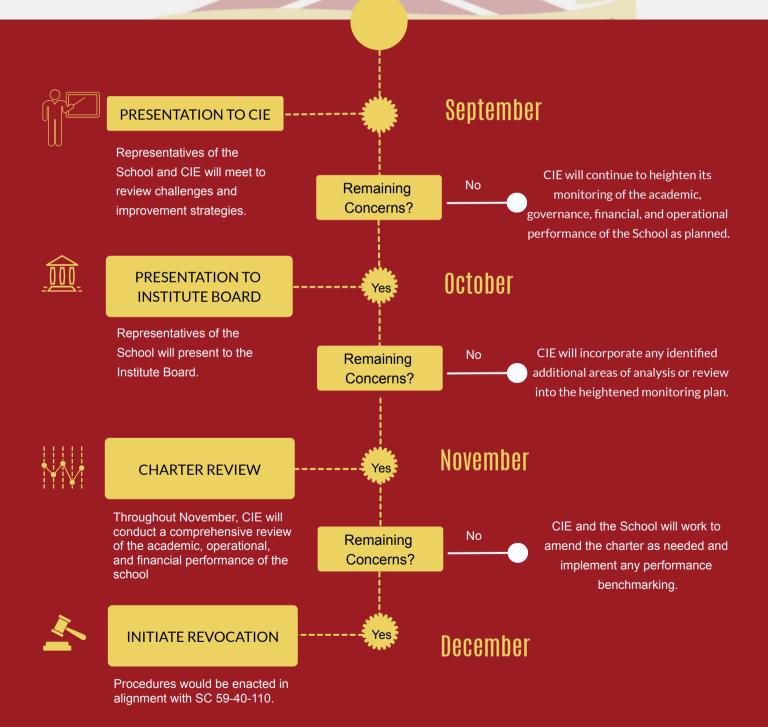

## The Charter Institute HEIGHTENED MONITORING at Erskine

The process flow below depicts the possible pathways that result from heightened monitoring efforts.